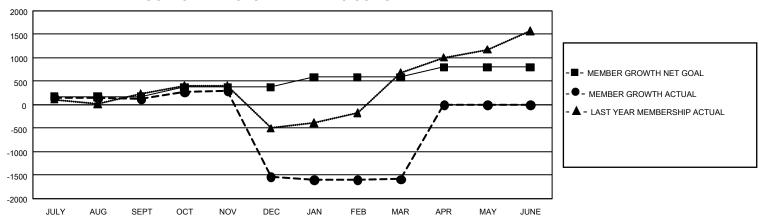

## GOALS AND ACTUAL MEMBERS CUMULATIVE

| DROPPED CLUBS: 52 |       | 281 CLUBS OF 554 ADDED 1<br>OR MORE NEW MEMBERS | GENDER DISTRIBUTION       |                |  |
|-------------------|-------|-------------------------------------------------|---------------------------|----------------|--|
|                   |       |                                                 | MALE                      | 8,782 (48.89%) |  |
|                   |       |                                                 | FEMALE                    | 9,177 (51.09%) |  |
| DROPPED MEMBERS   |       |                                                 | NON BINARY                | 0 (0.00%)      |  |
| DECEASED          | 61    |                                                 | PREFER NOT TO ANSWER      | 3 (0.02%)      |  |
| CLUB CANCELLED    | 1,748 |                                                 | TOTAL FAMILY UNIT MEMBERS | 5 7,102        |  |
| OTHER             | 1,712 | CLICK HERE FOR                                  |                           |                |  |
| TOTAL             | 3,521 | CUMULATIVE MEMBERSHIP  DATA                     | FAMILY MEMBERS PAYING HA  | LF DUES 4,486  |  |

## GMT Constitutional Area 5 - E, Group O

REPORT DOES NOT INCLUDE CLUBS IN UNDISTRICTED AREAS.

| Clubs                 |               |           |               | Members               |                          |                         |                                                    |
|-----------------------|---------------|-----------|---------------|-----------------------|--------------------------|-------------------------|----------------------------------------------------|
| RESULTS FOR 2022-2023 |               |           |               | RESULTS FOR 2022-2023 |                          |                         |                                                    |
| QUARTER               | NEW CLUB GOAL | NEW CLUBS | DROPPED CLUBS | QUARTER ME            | EMBER GROWTH NET<br>GOAL | MEMBER GROWTH<br>ACTUAL | DROPPED MEMBERS<br>ACTUAL (including<br>transfers) |
| JULY/AUG/SEPT         | 18            | 3         | 3             | JULY/AUG/SEPT         | 172                      | 1,020                   | 705                                                |
| OCT/NOV/DEC           | 24            | 3         | 40            | OCT/NOV/DEC           | 200                      | 595                     | 2,217                                              |
| JAN/FEB/MAR           | 27            | 3         | 9             | JAN/FEB/MAR           | 215                      | 750                     | 599                                                |
| APR/MAY/JUNE          | 27            | 0         | 0             | APR/MAY/JUNE          | 212                      | 0                       | 0                                                  |