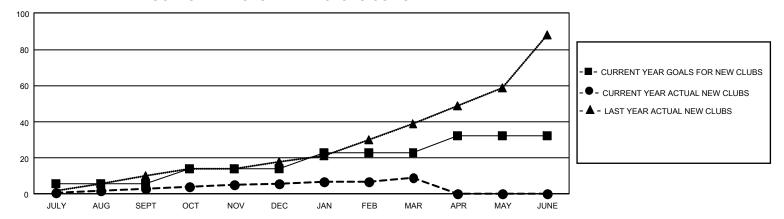

## GOALS AND ACTUAL NEW CLUBS CUMULATIVE

## GMT Constitutional Area 5 - E, Group O

REPORT DOES NOT INCLUDE CLUBS IN UNDISTRICTED AREAS.

| Clubs                 |               |           |               | Members               |                          |                         |                                                    |
|-----------------------|---------------|-----------|---------------|-----------------------|--------------------------|-------------------------|----------------------------------------------------|
| RESULTS FOR 2022-2023 |               |           |               | RESULTS FOR 2022-2023 |                          |                         |                                                    |
| QUARTER               | NEW CLUB GOAL | NEW CLUBS | DROPPED CLUBS | QUARTER ME            | EMBER GROWTH NET<br>GOAL | MEMBER GROWTH<br>ACTUAL | DROPPED MEMBERS<br>ACTUAL (including<br>transfers) |
| JULY/AUG/SEPT         | 18            | 3         | 3             | JULY/AUG/SEPT         | 172                      | 1,020                   | 705                                                |
| OCT/NOV/DEC           | 24            | 3         | 40            | OCT/NOV/DEC           | 200                      | 595                     | 2,217                                              |
| JAN/FEB/MAR           | 27            | 3         | 9             | JAN/FEB/MAR           | 215                      | 750                     | 599                                                |
| APR/MAY/JUNE          | 27            | 0         | 0             | APR/MAY/JUNE          | 212                      | 0                       | 0                                                  |